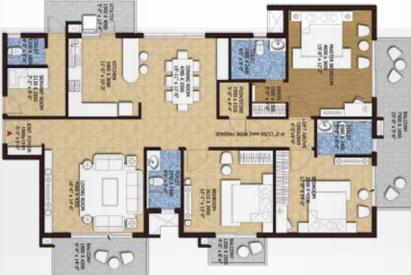

------------------------|---------------|
| 1115        | 200          | 1433                                     | 267                                        | 1700          |

Disclaimer: Actual size and specifications may vary. Furniture and fixtures are not part of standard product offering. Please contact the company for available sizes & specifications. Company reserves the right to change the same without prior notice. \*Areas have been rounded off





3 BHK + 3 Toilets (Type 2)

Area in Square Feet\*

| Carpet Area | Balcony Area | Built Up Area (incl.<br>Balcony + Shaft) |     |      |
|-------------|--------------|------------------------------------------|-----|------|
| 1115        | 200          | 1433                                     | 267 | 1700 |



# 3 BHK + Services



Area in Square Feet\*

| Carpet Area | Balcony Area | Built Up Area (incl.<br>Balcony + Shaft) | Total Common<br>Area + Circulation<br>Area | Super<br>Area |  |
|-------------|--------------|------------------------------------------|--------------------------------------------|---------------|--|
| 1422        | 305          | 1876                                     | 343                                        | 2219          |  |

Only for illustrative purposes

Disclaimer: Actual size and specifications may vary. Furniture and fixtures are not part of standard product offering. Please contact the company for available sizes & specifications. Company reserves the right to change the same without prior notice. \*Areas have been rounded off



## Area in Square Feet\*

| Carpet Area | B