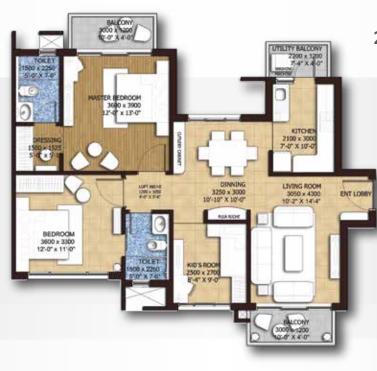

### Area in Square Feet\*

| Carpet Area                                                                                                                                                                                                                                                                                    | Balcony Area | y Area Built Up Area (incl.<br>Balcony + Shaft) Total Common<br>Area + Circulation<br>Area |     | Super<br>Area |  |  |  |
|------------------------------------------------------------------------------------------------------------------------------------------------------------------------------------------------------------------------------------------------------------------------------------------------|--------------|--------------------------------------------------------------------------------------------|-----|---------------|--|--|--|
| 850                                                                                                                                                                                                                                                                                            | 105          | 1069                                                                                       | 211 | 1280          |  |  |  |
| Disclaimer: Actual size and specifications may vary. Furniture and fixtures are not part of standard product offering.<br>Please contact the company for available sizes & specifications. Company reserves the right to change the same without prior notice.<br>*Areas have been rounded off |              |                                                                                            |     |               |  |  |  |