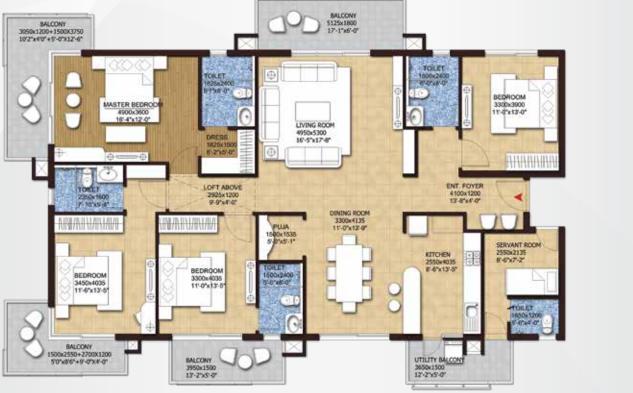

| 267 | 1700 |



# 3 BHK + Services



Area in Square Feet\*

| Carpet Area | Balcony Area | Built Up Area (incl.<br>Balcony + Shaft) | Total Common<br>Area + Circulation<br>Area | Super<br>Area |  |
|-------------|--------------|------------------------------------------|--------------------------------------------|---------------|--|
| 1422        | 305          | 1876                                     | 343                                        | 2219          |  |

Only for illustrative purposes

Disclaimer: Actual size and specifications may vary. Furniture and fixtures are not part of standard product offering. Please contact the company for available sizes & specifications. Company reserves the right to change the same without prior notice. \*Areas have been rounded off



## Area in Square Feet\*

| Carpet Area | Balcony Area | Built Up Area (incl.<br>Balcony + Shaft) | Total Common<br>Area + Circulation<br>Area | Super<br>Area |
|-------------|--------------|------------------------------------------|--------------------------------------------|---------------|
| 1714        | 391          | 2252                                     | 448                                        | 2700          |

4 BHK + Servant's Quarter

# Only for illustrative purposes

Disclaimer: Actual size and specifications may vary. Furniture and fixtures are not part of standard product offering. Please contact the company for available sizes & specifications. Company reserves the right to change the same without prior notice. \*Areas have been rounded off

# Specifications Chart