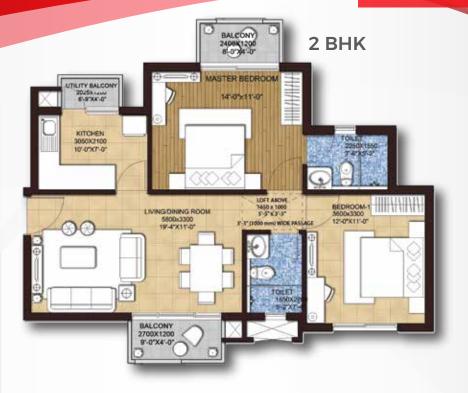

2 BHK + Kids Room

| Area in S | Square | Feet* |
|-----------|--------|-------|
|-----------|--------|-------|

| Carpet Area | Balcony Area | Built Up Area (incl.<br>Balcony + Shaft) | Total Common<br>Area + Circulation<br>Area | Super<br>Area |
|-------------|--------------|------------------------------------------|--------------------------------------------|---------------|
| 882         | 104          | 1099                                     | 211                                        | 1310          |