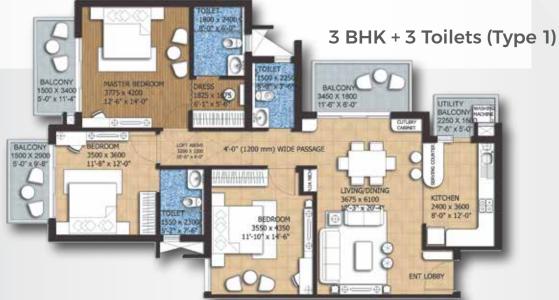

11111

2-01/L/0-11

/1/HABB/1/H

HUUH

3 BHK + 2 Toilets

POLICICO CONTRACTOR

### Area in Square Feet\*

| Carpet Area | Balcony Area | Built Up Area (incl.<br>Balcony + Shaft) | Total Common<br>Area + Circulation<br>Area | Super<br>Area |
|-------------|--------------|------------------------------------------|--------------------------------------------|---------------|
| 1115        | 200          | 1433                                     | 267                                        | 1700          |