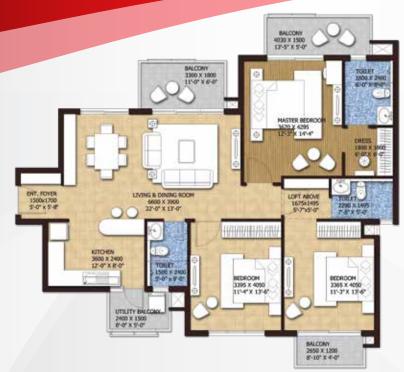

3 BHK + 3 Toilets (Type 2)

Area in Square Feet\*

| Carpet Area | Balcony Area | Built Up Area (incl.<br>Balcony + Shaft) |     |      |
|-------------|--------------|------------------------------------------|-----|------|
| 1115        | 200          | 1433                                     | 267 | 1700 |