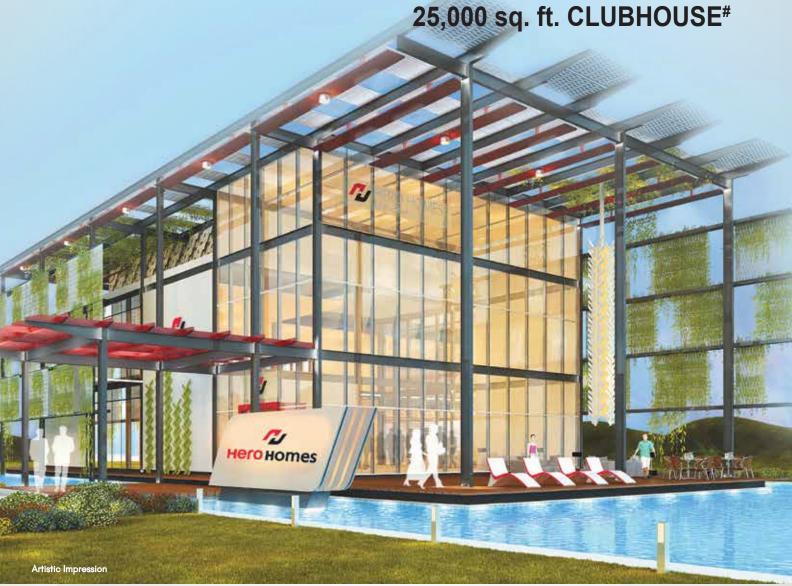

\*Club is not part of the Common Facilities/Common Areas and shall be owned and operated by the Promoter on commercial basis

1 sq. mtr. = 10.764 sq. ft.

### A Peek Into What Awaits You At Our Clubhouse

A unique concept for interactive community living with a focus on enriching the lives of all residents.