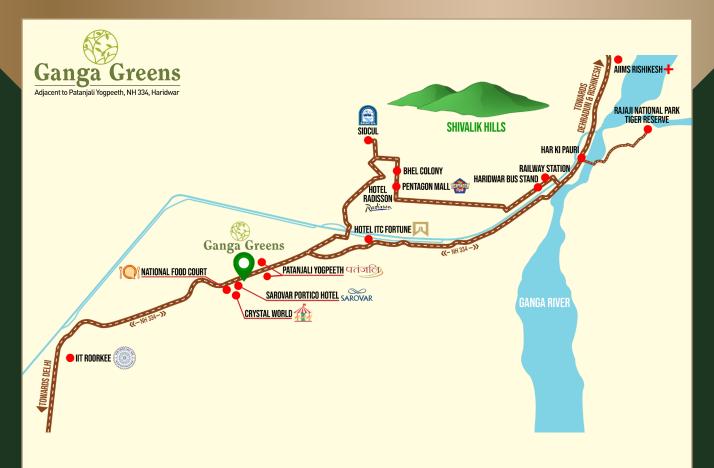

### **LOCATION MAP**

#### LOCATIONAL ADVANTAGES

- NH-334 (Delhi to Dehradun Highway) 1 min\*
- Crystal world (Amusement park) 1 min\*
- Sarovar Portico (4 star hotel) 1 min\*
- Patanjali Yogpeeth 2 min\*
- Industrial area of Sidcul and Bhagwanpur 10 mins\*
- Roorkee 10 mins\*
- Jolly Grant Airport 60 mins\*